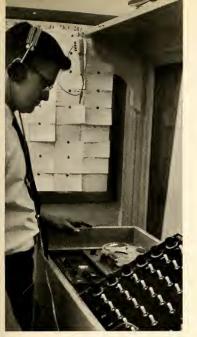

The library maintains 200,000 holdings with aid of 60 student workers on a staff of 105.

Benjamin G. McGinnis directs student financial aids and coordinates veterans' and military affairs.

Scholarships and employment opportunities are available to all who must work their way through school.

Student aids, as well as medical men, serve occupants of the 40-bed hospital on a hilltop.